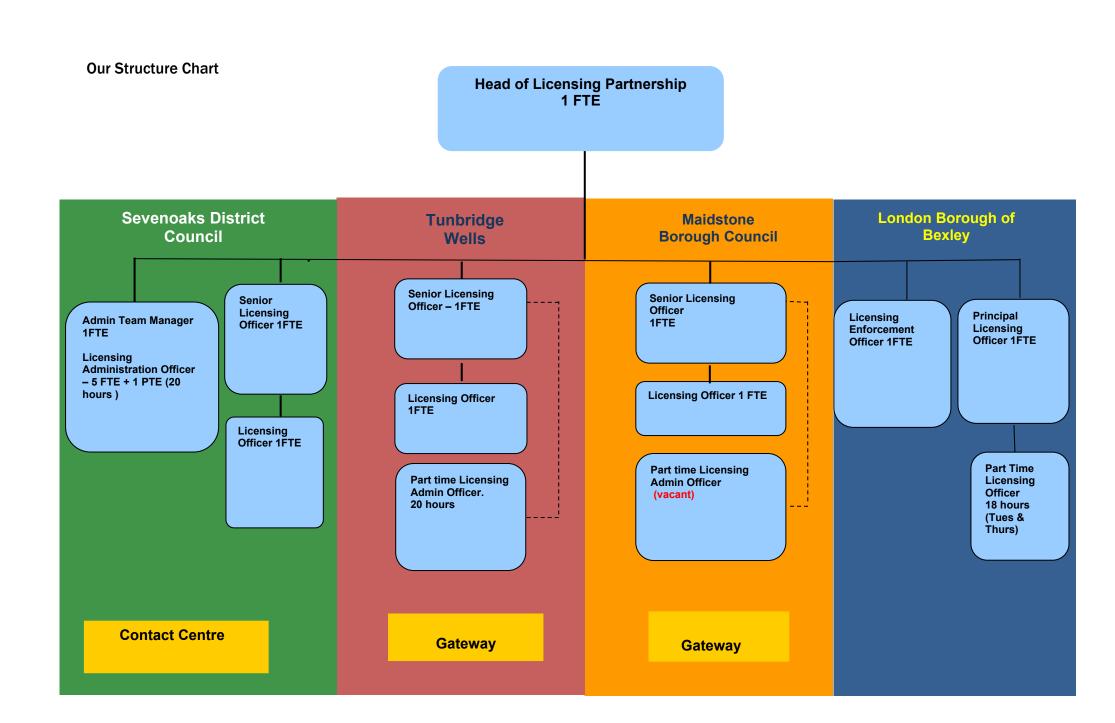

### 1. Who we are

| Team            | Licensing Partnership comprising London Borough of Bexley, Maidstone Borough Council, Sevenoaks District Council and Tunbridge Wells Borough Council |
|-----------------|------------------------------------------------------------------------------------------------------------------------------------------------------|
| Head of Service | Sharon Bamborough                                                                                                                                    |
| Chief Officers  | Gary Stevenson (Tunbridge Wells), John Littlemore (Maidstone), Richard Wilson (Sevenoaks) and David Bryce-Smith (LB of Bexley)                       |